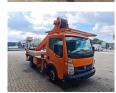

## Renault Maxity Ruthmann TB 220

## Description

Renault Maxity DXI.

Year: 2011.

Milage: 76.570 km. Manual gearbox 5 gears.

Weight: 3460 kg. Max weight: 3500 kg.

Axle load: 1: 1750 kg. 2: 2200 kg. 3 Persons.

Electrical operated windows. Wheelbase: 2850 mm. Tyres: 195/70R15 70%. Ruthmann TB 220.