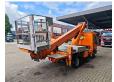

## Renault Maxity Ruthmann TB 220

Year: 2011.

Max capacity basket: 200 kg / 2 persons + 40 kg.

Max lateral force: 400 N. Max wind speed: 12,5 m/s. Max permitted tilt: 5 degree.

4 point outriggers. Rotated basket.

Electrical function in basket. Max working height: 22 meter. Max outreach: 13 meter.