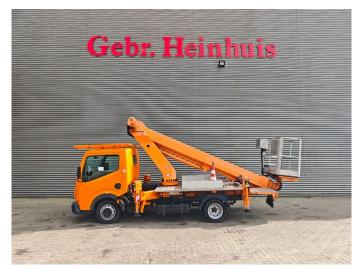

## Renault Maxity Ruthmann TB 220

## Description

Renault Maxity DXI.

Year: 2011.

Milage: 76.570 km. Manual gearbox 5 gears.

Weight: 3460 kg. Max weight: 3500 kg.

Axle load: 1: 1750 kg. 2: 2200 kg. 3 Persons.

Electrical operated windows. Wheelbase: 2850 mm. Tyres: 195/70R15 70%. Ruthmann TB 220.

Year: 2011.

Max capacity basket: 200 kg / 2 persons + 40 kg.

Max lateral force: 400 N. Max wind speed: 12,5 m/s. Max permitted tilt: 5 degree.

4 point outriggers. Rotated basket.

Electrical function in basket. Max working height: 22 meter. Max outreach: 13 meter.