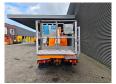

## Renault Maxity Ruthmann TB 220

## Description

Renault Maxity DXI.

Year: 2011.

Milage: 76.570 km. Manual gearbox 5 gears.

Weight: 3460 kg. Max weight: 3500 kg.

Axle load: 1: 1750 kg. 2: 2200 kg. 3 Persons.

Electrical operated windows. Wheelbase: 2850 mm. Tyres: 195/70R15 70%. Ruthmann TB 220.

Year: 2011.

Max capacity basket: 200 kg / 2 persons + 40 kg.

Max lateral force: 400 N. Max wind speed: 12,5 m/s. Max permitted tilt: 5 degree.

4 point outriggers. Rotated basket.

Electrical function in basket. Max working height: 22 meter. Max outreach: 13 meter.