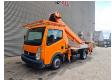

## Renault Maxity Ruthmann TB 220

## Description

Renault Maxity DXI.

Year: 2011.

Milage: 76.570 km. Manual gearbox 5 gears.

Weight: 3460 kg. Max weight: 3500 kg.

Axle load: 1: 1750 kg. 2: 2200 kg. 3 Persons.

Electrical operated windows. Wheelbase: 2850 mm. Tyres: 195/70R15 70%. Ruthmann TB 220.

Year: 2011.

Max capacity basket: 200 kg / 2 persons + 40 kg.

Max lateral force: 400 N. Max wind speed: 12,5 m/s. Max permitted tilt: 5 degree.

4 point outriggers. Rotated basket.

Electrical function in basket. Max working height: 22 meter. Max outreach: 13 meter.