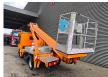

## Renault Maxity Ruthmann TB 220

## Description

Renault Maxity DXI.

Year: 2011.

Milage: 76.570 km. Manual gearbox 5 gears.

Weight: 3460 kg. Max weight: 3500 kg.

Axle load: 1: 1750 kg. 2: 2200 kg. 3 Persons.

Electrical operated windows. Wheelbase: 2850 mm. Tyres: 195/70R15 70%. Ruthmann TB 220.

Year: 2011.

Max capacity basket: 200 kg / 2 persons + 40 kg.

Max lateral force: 400 N. Max wind speed: 12,5 m/s. Max permitted tilt: 5 degree.

4 point outriggers. Rotated basket.

Electrical function in basket. Max working height: 22 meter. Max outreach: 13 meter.