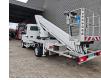

## Ruthmann TB 270.3 Volkswagen Crafter TDI

## Description

Volkswagen Crafter TDI.

Year: 2018. Milage: 41.244 km. Manual gearbox 6 gears. Max weight: 3500 kg. Axle load: 1: 1800 kg. 2: 2250 kg. Airconditioning. 2 Persons. Electrical operated windows and mirrors. Radio. Cruise control. 16 inch Allu wheels. Tyres: 205/75R16 60%. Ruthmann TB 270.3. Year: 2018. Max capacity basket: 230 kg / 2 persons + 70 kg. Max lateral force: 400 N. Max wind speed: 12,5 m/s. Max permitted tilt: 5 degree. 4 point outriggers. Rotated basket. Electrical function in basket. Max working height: 27 meter!