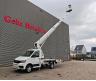

## Ruthmann TB 270.3 Volkswagen Crafter TDI

## Description

Volkswagen Crafter TDI.

Year: 2018. Milage: 41.244 km. Manual gearbox 6 gears. Max weight: 3500 kg. Axle load: 1: 1800 kg. 2: 2250 kg. Airconditioning. 2 Persons. Electrical operated windows and mirrors. Radio. Cruise control. 16 inch Allu wheels. Tyres: 205/75R16 60%. Ruthmann TB 270.3. Year: 2018. Max capacity basket: 230 kg / 2 persons + 70 kg. Max lateral force: 400 N. Max wind speed: 12,5 m/s. Max permitted tilt: 5 degree. 4 point outriggers. Rotated basket. Electrical function in basket. Max working height: 27 meter!