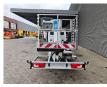

## Ruthmann TB 270.3 Volkswagen Crafter TDI

## Description

Volkswagen Crafter TDI.

Year: 2018. Milage: 41.244 km. Manual gearbox 6 gears. Max weight: 3500 kg. Axle load: 1: 1800 kg. 2: 2250 kg. Airconditioning. 2 Persons. Electrical operated windows and mirrors. Radio. Cruise control. 16 inch Allu wheels. Tyres: 205/75R16 60%. Ruthmann TB 270.3. Year: 2018. Max capacity basket: 230 kg / 2 persons + 70 kg. Max lateral force: 400 N. Max wind speed: 12,5 m/s. Max permitted tilt: 5 degree. 4 point outriggers. Rotated basket. Electrical function in basket. Max working height: 27 meter!