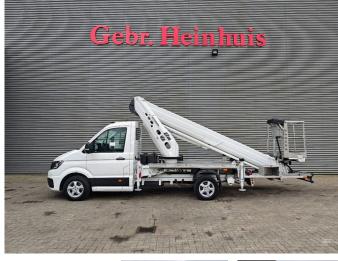

## Ruthmann TB 270.3 Volkswagen Crafter TDI

## Description

Volkswagen Crafter TDI.

Year: 2018. Milage: 41.244 km. Manual gearbox 6 gears. Max weight: 3500 kg. Axle load: 1: 1800 kg. 2: 2250 kg. Airconditioning. 2 Persons. Electrical operated windows and mirrors. Radio. Cruise control. 16 inch Allu wheels. Tyres: 205/75R16 60%. Ruthmann TB 270.3. Year: 2018. Max capacity basket: 230 kg / 2 persons + 70 kg. Max lateral force: 400 N. Max wind speed: 12,5 m/s. Max permitted tilt: 5 degree. 4 point outriggers. Rotated basket. Electrical function in basket. Max working height: 27 meter!