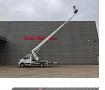

## Ruthmann TB 270.3 Volkswagen Crafter TDI

## Description

Volkswagen Crafter TDI.

Year: 2018. Milage: 41.244 km. Manual gearbox 6 gears. Max weight: 3500 kg. Axle load: 1: 1800 kg. 2: 2250 kg. Airconditioning. 2 Persons. Electrical operated windows and mirrors. Radio. Cruise control. 16 inch Allu wheels. Tyres: 205/75R16 60%. Ruthmann TB 270.3. Year: 2018. Max capacity basket: 230 kg / 2 persons + 70 kg. Max lateral force: 400 N. Max wind speed: 12,5 m/s. Max permitted tilt: 5 degree. 4 point outriggers. Rotated basket. Electrical function in basket. Max working height: 27 meter!