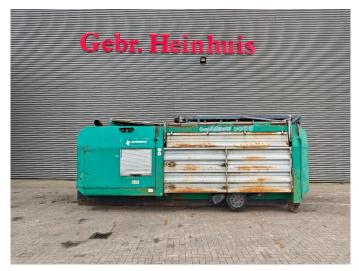

## Komptech Crambo 5000

## Description

Komptech Crambo 5000.

Year: 2003. Hours: 7408. Weight: 21.100 kg. CE machine. 335 KW Caterpillar C15 engine. Liftaxle. Hooklift system. Hydr. trichterwande. 2 way belt. Radio Remote Control.