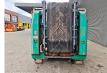

## Komptech Crambo 5000

## Description

Komptech Crambo 5000.

Year: 2003. Hours: 7408. Weight: 21.100 kg. CE machine. 335 KW Caterpillar C15 engine. Liftaxle. Hooklift system. Hydr. trichterwande. 2 way belt. Radio Remote Control.