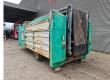

## Komptech Crambo 5000

## Description

Komptech Crambo 5000.

Year: 2003. Hours: 7408. Weight: 21.100 kg. CE machine. 335 KW Caterpillar C15 engine. Liftaxle. Hooklift system. Hydr. trichterwande. 2 way belt. Radio Remote Control.