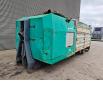

## Komptech Crambo 5000

## Description

Komptech Crambo 5000.

Year: 2003. Hours: 7408. Weight: 21.100 kg. CE machine. 335 KW Caterpillar C15 engine. Liftaxle. Hooklift system. Hydr. trichterwande. 2 way belt. Radio Remote Control.