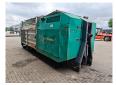

## Komptech Crambo 5000

## Description

Komptech Crambo 5000.

Year: 2003. Hours: 7408. Weight: 21.100 kg. CE machine. 335 KW Caterpillar C15 engine. Liftaxle. Hooklift system. Hydr. trichterwande. 2 way belt. Radio Remote Control.