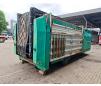

## Komptech Crambo 5000

## Description

Komptech Crambo 5000.

Year: 2003. Hours: 7408. Weight: 21.100 kg. CE machine. 335 KW Caterpillar C15 engine. Liftaxle. Hooklift system. Hydr. trichterwande. 2 way belt. Radio Remote Control.