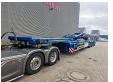

## **Description**

Goldhofer SPZ-GP AAAAA Ventum.

Year: 2021

12 Tons Gigant axles.
Weight: 37.300 kg.
Load capacity: 44.200 kg.
Max weight: 81.500 kg.
Kingpin load: 33.500 kg.
Powersteering 4 steering axles.
Central greasing system.

Hydr. neck.
Hydr. suspension.
Twistlocks.
RVS toolbox.
Dimmensions:

Neck: L: 4450 mm. W: 2120 mm. H: 1600 mm.

Kingpin height: 1300 mm.

Floor:

L: 13.500 mm. W: 2750 mm. H: 1240 mm.

Radio Remote Control.

Hydraulic works on hydraulic from the truck.

5 x Extandable.

Total lenght: 72.85 meter! Tyres: 245/70R17,5 80%.

Dolly SX1 (245).

Year: 2021

10 tons BPW axle. Max weight: 32.900 kg. Kingpin load: 22.900 kg. Hydr. suspension. Tyres: 245/70R17,5 90%.

3 Pieces available!