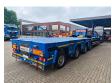

## Goldhofer Ventum + Dolly Total lenght: 72.85 Meters 3 Pieces!

## **Description**

Goldhofer SPZ-GP AAAAA Ventum.

Year: 2021

12 Tons Gigant axles.
Weight: 37.300 kg.
Load capacity: 44.200 kg.
Max weight: 81.500 kg.
Kingpin load: 33.500 kg.
Powersteering 4 steering axles.
Central greasing system.

Hydr. neck.
Hydr. suspension.
Twistlocks.
RVS toolbox.
Dimmensions:

Neck: L: 4450 mm. W: 2120 mm. H: 1600 mm.

Kingpin height: 1300 mm.

Floor:

L: 13.500 mm. W: 2750 mm. H: 1240 mm.

Radio Remote Control.

Hydraulic works on hydraulic from the truck.

5 x Extandable.

Total lenght: 72.85 meter! Tyres: 245/70R17,5 80%.

Dolly SX1 (245).

Year: 2021

10 tons BPW axle. Max weight: 32.900 kg. Kingpin load: 22.900 kg. Hydr. suspension. Tyres: 245/70R17,5 90%.

3 Pieces available!