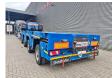

## **Description**

Goldhofer SPZ-GP AAAAA Ventum.

Year: 2021

12 Tons Gigant axles.
Weight: 37.300 kg.
Load capacity: 44.200 kg.
Max weight: 81.500 kg.
Kingpin load: 33.500 kg.
Powersteering 4 steering axles.
Central greasing system.

Hydr. neck.
Hydr. suspension.
Twistlocks.
RVS toolbox.
Dimmensions:

Neck: L: 4450 mm. W: 2120 mm. H: 1600 mm.

Kingpin height: 1300 mm.

Floor:

L: 13.500 mm. W: 2750 mm. H: 1240 mm.

Radio Remote Control.

Hydraulic works on hydraulic from the truck.

5 x Extandable.

Total lenght: 72.85 meter! Tyres: 245/70R17,5 80%.

Dolly SX1 (245).

Year: 2021

10 tons BPW axle. Max weight: 32.900 kg. Kingpin load: 22.900 kg. Hydr. suspension. Tyres: 245/70R17,5 90%.

3 Pieces available!