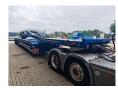

## Goldhofer Ventum + Dolly Total lenght: 72.85 Meters 3 Pieces!

## **Description**

Goldhofer SPZ-GP AAAAA Ventum.

Year: 2021

12 Tons Gigant axles.
Weight: 37.300 kg.
Load capacity: 44.200 kg.
Max weight: 81.500 kg.
Kingpin load: 33.500 kg.
Powersteering 4 steering axles.
Central greasing system.

Hydr. neck.
Hydr. suspension.
Twistlocks.
RVS toolbox.
Dimmensions:

Neck: L: 4450 mm. W: 2120 mm. H: 1600 mm.

Kingpin height: 1300 mm.

Floor:

L: 13.500 mm. W: 2750 mm. H: 1240 mm.

Radio Remote Control.

Hydraulic works on hydraulic from the truck.

5 x Extandable.

Total lenght: 72.85 meter! Tyres: 245/70R17,5 80%.

Dolly SX1 (245).

Year: 2021

10 tons BPW axle. Max weight: 32.900 kg. Kingpin load: 22.900 kg. Hydr. suspension. Tyres: 245/70R17,5 90%.

3 Pieces available!