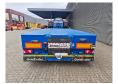

## **Description**

Goldhofer SPZ-GP AAAAA Ventum.

Year: 2021

12 Tons Gigant axles.
Weight: 37.300 kg.
Load capacity: 44.200 kg.
Max weight: 81.500 kg.
Kingpin load: 33.500 kg.
Powersteering 4 steering axles.
Central greasing system.

Hydr. neck.
Hydr. suspension.
Twistlocks.
RVS toolbox.
Dimmensions:

Neck: L: 4450 mm. W: 2120 mm. H: 1600 mm.

Kingpin height: 1300 mm.

Floor:

L: 13.500 mm. W: 2750 mm. H: 1240 mm.

Radio Remote Control.

Hydraulic works on hydraulic from the truck.

5 x Extandable.

Total lenght: 72.85 meter! Tyres: 245/70R17,5 80%.

Dolly SX1 (245).

Year: 2021

10 tons BPW axle. Max weight: 32.900 kg. Kingpin load: 22.900 kg. Hydr. suspension. Tyres: 245/70R17,5 90%.

3 Pieces available!