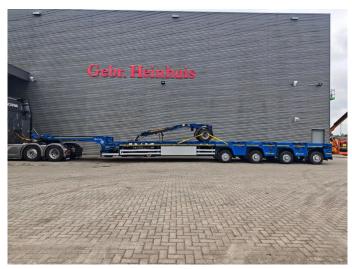

## Goldhofer Ventum + Dolly Total lenght: 72.85 Meters 3 Pieces!

## **Description**

Goldhofer SPZ-GP AAAAA Ventum.

Year: 2021

12 Tons Gigant axles.
Weight: 37.300 kg.
Load capacity: 44.200 kg.
Max weight: 81.500 kg.
Kingpin load: 33.500 kg.
Powersteering 4 steering axles.
Central greasing system.

Hydr. neck.
Hydr. suspension.
Twistlocks.
RVS toolbox.
Dimmensions:

Neck: L: 4450 mm. W: 2120 mm. H: 1600 mm.

Kingpin height: 1300 mm.

Floor:

L: 13.500 mm. W: 2750 mm. H: 1240 mm.

Radio Remote Control.

Hydraulic works on hydraulic from the truck.

5 x Extandable.

Total lenght: 72.85 meter! Tyres: 245/70R17,5 80%.

Dolly SX1 (245).

Year: 2021

10 tons BPW axle. Max weight: 32.900 kg. Kingpin load: 22.900 kg. Hydr. suspension. Tyres: 245/70R17,5 90%.

3 Pieces available!